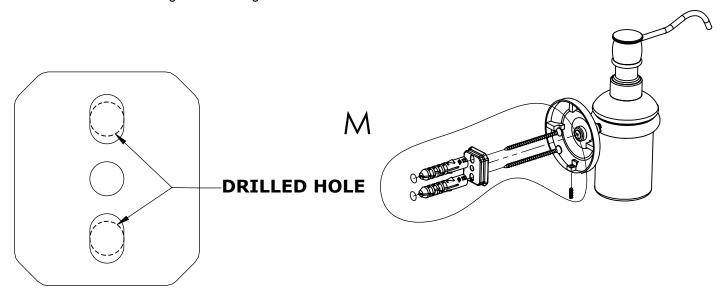

#### Step 1: Drill holes in Wall for screw anchors and attach Mounting Plate to Wall

Determine your desired location for installation and make a mark for the location of the mounting plate. Remove mounting plate from backplate by loosening set screw in backplate as pictured below. Place center hole of mounting plate over mark made above. Make 2 marks where mounting screws will be placed as shown below. Drill hole at each of the marks. (You may substitute other style mounting anchors or screws if desired). Place anchors into the holes made. Place mounting plate over holes and secure to mounting surface using screws as shown below.