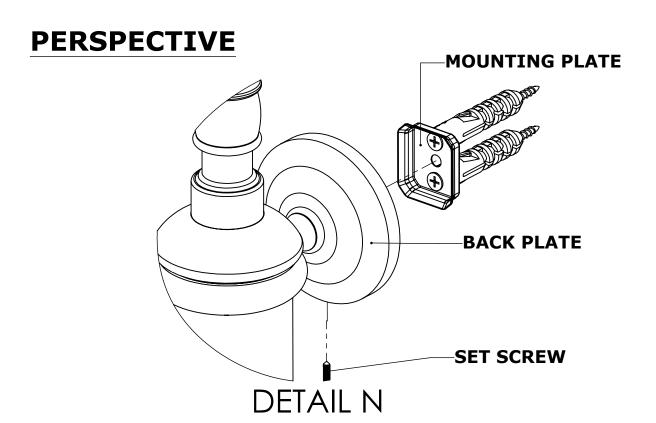

### **Step 2:** Attach Bracket to Mounting Plate.

Place bracket on mounting plate and secure by tightening set screw as shown below.

#### **PERSPECTIVE**