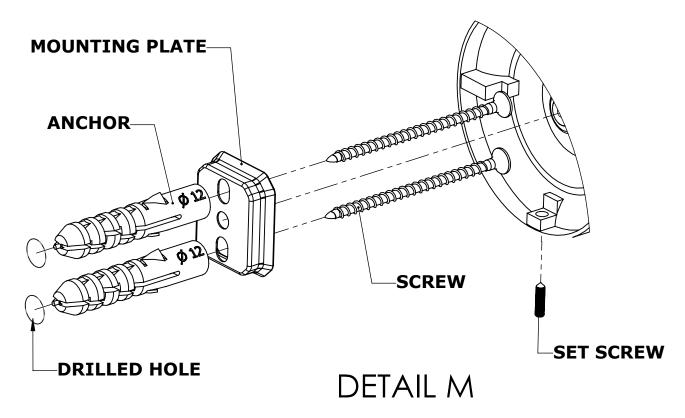

#### Step 1: Drill holes in Wall for screw anchors and attach Mounting Plate to Wall

Determine your desired location for installation and make a mark for the location of the mounting plate. Remove mounting plate from backplate by loosening set screw in backplate as pictured below. Place center hole of mounting plate over mark made above. Make 2 marks where mounting screws will be placed as shown below. Drill hole at each of the marks. (You may substitute other style mounting anchors or screws if desired). Place anchors into the holes made. Place mounting plate over holes and secure to mounting surface using screws as shown below.