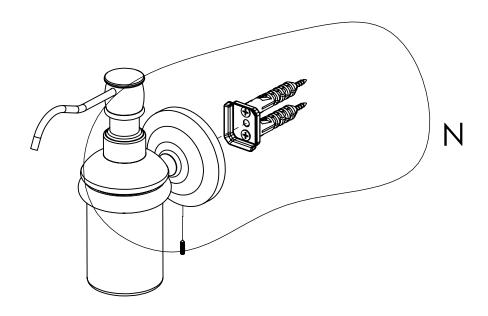

### **Step 2:** Attach Bracket to Mounting Plate.

Place bracket on mounting plate and secure by tightening set screw as shown below.